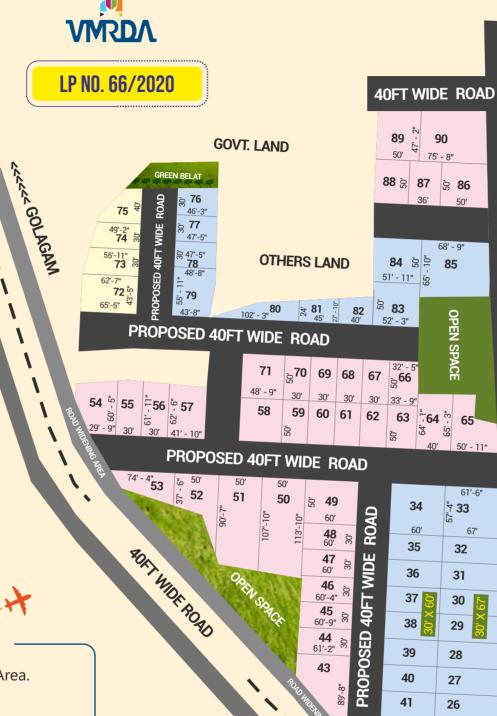

**APPROVED BY** 

PUBLIC OPEN SPACE OTHERS LAND

2 69 1 73

ROAD

PROPOSED 60 FT WIDE

ROAD

PROPOSED 40FT WIDE ROAD

NH - 16>>>>>

PROPOSED 60FT WIDE BOA

|         | LD OUF                     | I WIDE ROAD                                                                     |
|---------|----------------------------|---------------------------------------------------------------------------------|
| 16      | ව <b>ි 15</b>              | 3 &                                                                             |
| 17      | 14                         | Utility Area OFT WIDE ROAD  OUTILITY Area OF OF OF OF OF OF OF OF OFT WIDE ROAD |
| 18      | 13                         | 日<br>日<br>58'-2"<br><b>Q</b><br><b>V</b> O                                      |
| 19 🝃    | <b>3</b> 12                | OH 30 49'-7" 30 6                                                               |
| 20 🧁    | <u>8</u> 11                | OFT OFT                                                                         |
| 21      | 10                         | ib 4                                                                            |
| 22      | 9                          | OSE<br>D A                                                                      |
| 23      | 8                          | ROP<br>SSE                                                                      |
| 85'-11" | 92'-7"<br><b>7</b><br>127' | PROPOSED 40FT WIDE RO.  Utility Area  ORIGINATE ROAD  ORIGINATE ROAD            |

127'-11'

WIZAG TO SKUM 6-LANES NATIONAL HIGHWAY

**BANK LOAN FACILITY** 

**SPOT REGISTRATION**