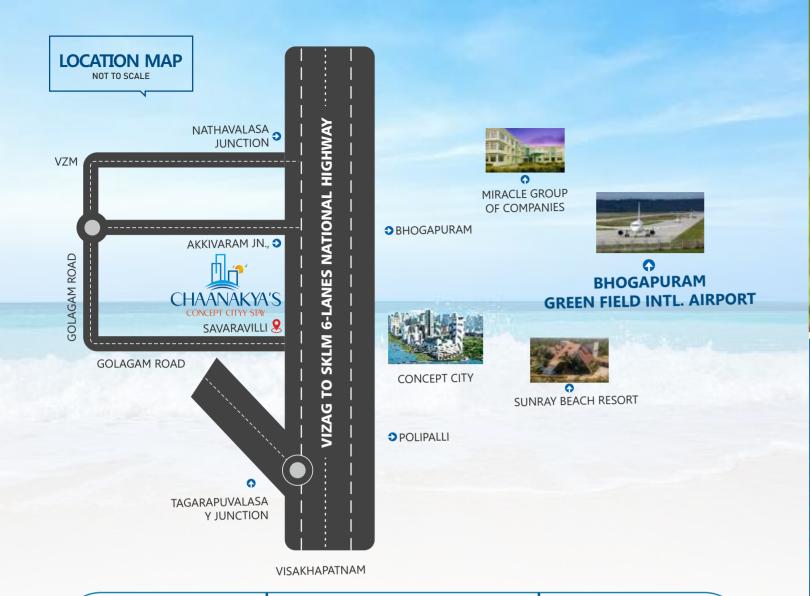

## LOCATION ADVANTAGES

- Opp. Bhoga Puram International Airport Road.
- Continuous Transport Facility
- Very Close To 6-lanes National Highway (NH-16)
- ♦ Near To Proposed Metro Rail Project
- ♦ 5 Mins From Bhogapuram Green field Intl Airport
- 10 Mins From Oakridge International School

- ♦ 5 Mins From Rajapulova 'y' Junction
- 30 Mins From International Cricket Stadium
- ♦ 40 Mins From Railway Station
- ♦ 30 Mins From Rushikonda It Sez
- 20 Mins From Bheemili Beach Road.
- surrounded By Many Educational, engineering, Medical Institutions, public Health Centres.

Away from the hustle bustle of city life lies a quiet unpolluted place Savaravilli - apart of a growing suburb that is quickly changing the horizons of an expanding Visakhapatnam and Vizianagaram cities.